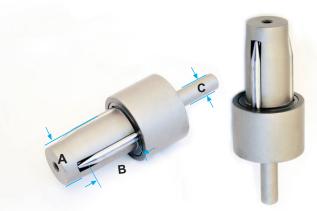

We have made these up to 3.0" (76mm) and are used often by the greenhouse industries within Canada and the USA.

The chart below gives three values:

- (A) is the maximum expansion which would allow the same OD tube to be inserted and allow a play for a soldered joint.
- (B) is the length of the roll which will be produced within the tube.
- (C) is the diameter of the drive shaft for the individually sized tool.

Tel: (613) 764-0572 sales@tubetools.ca

| Tube O.D. |       | Expander | Rollers  | Α     |      | В     |      | С     |      |
|-----------|-------|----------|----------|-------|------|-------|------|-------|------|
| mm        | inch  | No.      | Set No.  | mm    | inch | mm    | inch | mm    | inch |
| 7.93      | 5/16  | AL-312   | ALR-312  | 8.38  | 0.33 | 15.87 | 5/8  | 6.35  | 1/4  |
| 9.53      | 3/8   | AL-375   | ALR-375  | 9.90  | 0.39 | 15.87 | 5/8  | 6.35  | 1/4  |
| 11.11     | 7/16  | AL-407   | ALR-407  | 11.43 | 0.45 | 15.87 | 5/8  | 7.93  | 5/16 |
| 12.70     | 1/2   | AL-500   | ALR-500  | 13.20 | 0.52 | 15.87 | 5/8  | 7.93  | 5/16 |
| 14.28     | 9/16  | AL-562   | ALR-562  | 14.73 | 0.58 | 19.05 | 3/4  | 7.93  | 5/16 |
| 15.87     | 5/8   | AL-625   | ALR-625  | 16.25 | 0.64 | 19.05 | 3/4  | 7.93  | 5/16 |
| 19.05     | 3/4   | AL-750   | ALR-750  | 19.55 | 0.77 | 19.05 | 3/4  | 9.52  | 3/8  |
| 22.22     | 7/8   | AL-875   | ALR-875  | 22.60 | 0.89 | 19.05 | 3/4  | 9.52  | 3/8  |
| 25.40     | 1     | AL-1000  | ALR-1000 | 25.65 | 1.01 | 25.40 | 1    | 9.52  | 3/8  |
| 28.57     | 1.1/8 | AL-1125  | ALR-1125 | 28.95 | 1.14 | 25.40 | 1    | 12.70 | 1/2  |
| 31.75     | 1.1/4 | AL-1250  | ALR-1250 | 32.25 | 1.27 | 25.40 | 1    | 12.70 | 1/2  |
| 34.92     | 1.3/8 | AL-1375  | ALR-1375 | 35.30 | 1.39 | 25.40 | 1    | 12.70 | 1/2  |
| 38.10     | 1.1/2 | AL-1500  | ALR-1500 | 38.60 | 1.52 | 25.40 | 1    | 12.70 | 1/2  |
| 41.27     | 1.5/8 | AL-1625  | ALR-1625 | 41.65 | 1.64 | 25.40 | 1    | 14.28 | 9/16 |